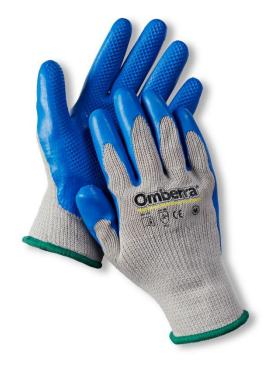

## **Utility Latex**

## FEATURES

- Excellent all-purpose work glove for applications
- Polyester liner for peak conditions in cold and warm weather
- Eco-Latex rubber designed for increased water resistance
- Improved rough grip allows for optimal tool usage

## **APPLICATIONS**

Construction Farm and Ranch Landscaping Manufacturing Assembly Recreational