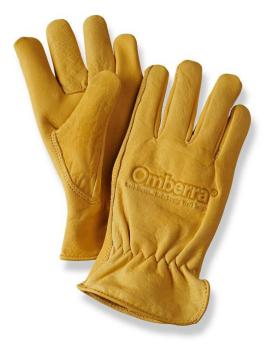

## **FEATURES**

- Grade "A" Buffalo leather construction provides comfort, durability, excellent abrasion resistance, and breathability
- Gunn cut shirred wrist
- Driver gloves feature slip-on style
- Keystone thumb